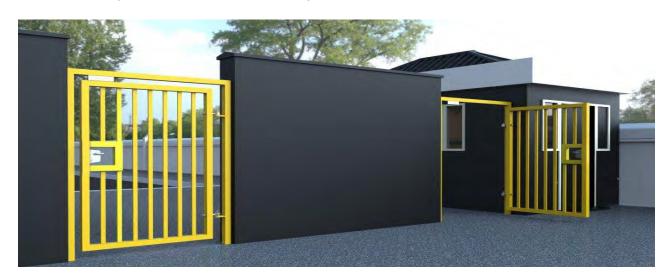

### Pedestrian Gates secure and control access to un-authorised areas.

They are available in manual, semi-automatic and fully automatic variants.

They are generally used as pedestrian access through secure perimeter fence lines.

Our pedestrian gates are very versatile and have been designed with ease of installation in mind. We provide spans from 1.2 metres up to 2.0 metres wide and heights up to 3.0 metres, 2.4 metres being the most common.

They can be clad with a vast range of different infills from mesh/ pallisade/wood and tube bar as standard.

The gate is hinged from adjustable

high quality rod eye bearings with incorporated grease nipples.