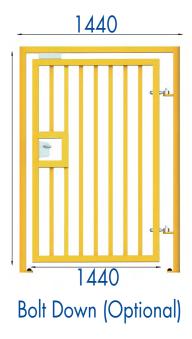

### 4200 Pedestrian Gate

## **Product Specifications**

| Specification      | CE Rated                                               |
|--------------------|--------------------------------------------------------|
| Duty Cycle         | up to 70%                                              |
| Finish             | Powder Coated (Galvanised Optional)                    |
| Power Requirements | 230V 10 Amp MCB 50Hz (Semi or Automatic Variants Only) |
| Material           | Mild Steel                                             |
| Dimensions         | Standard 1440mm x 2400mm                               |
| Infill             | Mesh/Wood/Palisade/Tube Bar                            |
| Installation       | Cast In or Bolt Down                                   |