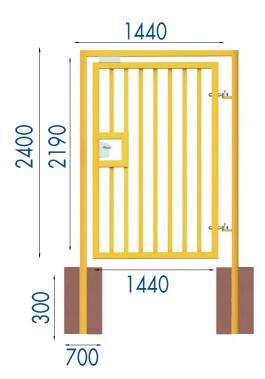

## **Product Specifications**

| Specification      | CE Rated                                               |
|--------------------|--------------------------------------------------------|
| Duty Cycle         | up to 70%                                              |
| Finish             | Powder Coated (Galvanised Optional)                    |
| Power Requirements | 230V 10 Amp MCB 50Hz (Semi or Automatic Variants Only) |
| Material           | Mild Steel                                             |
| Dimensions         | Standard 1440mm x 2400mm                               |
| Infill             | Mesh/Wood/Palisade/Tube Bar                            |
| Installation       | Cast In or Bolt Down                                   |