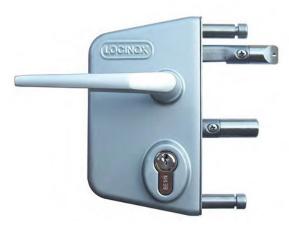

A large range of different locking mechanism's, key coded handles and other devices can secure the gate in the closed position.

As each gate is custom built, we can work from the customer's or architect's specification to make the gate suit the locking mechanism.