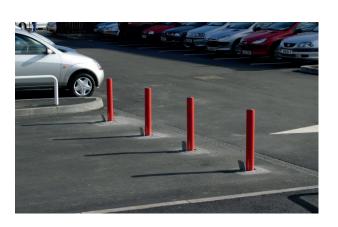

## Telescopic Security Posts offer a high level of security and are easy to use.

They require the user to dig down into the ground and concrete the unit in.

The top of the unit is finished level with the finished surface. The user then opens a flap to reveal the post, unlocks the post, pulls the post up and locks it in the raised position.

The post can be locked in the raised or lower position.

**5875** Surface Heavy Duty Flow Plates