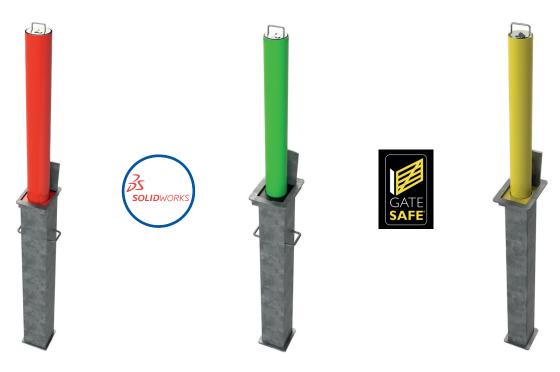

## Telescopic Security Posts

## Secure | Simple | Cost Effective | Easy To Use

Model: TS-RRB/R14/PC

| Round     | Round             |
|-----------|-------------------|
| Op Weight | 17Kg              |
| Тор       | Twist Lock Handle |
| Diameter  | 114mm             |
| Height    | 850mm             |
| Weight    | 52kg              |

Model: TS-RRB/R8/PC

| Round     | Round             |
|-----------|-------------------|
| Op Weight | 13.5Kg            |
| Тор       | Twist Lock Handle |
| Diameter  | 90mm              |
| Height    | 670mm             |
| Weight    | 43kg              |

Model: TS-RRB/D4/PC

| Round     | Round             |
|-----------|-------------------|
| Op Weight | 7Kg               |
| Тор       | Twist Lock Handle |
| Diameter  | 76mm              |
| Height    | 580mm             |
| Weight    | 20kg              |

## Telescopic Security Posts offer a high level of security and are easy to use.

They require the user to dig down into the ground and concrete the unit in.

The top of the unit is finished level with the finished surface. The user then opens a flap to reveal the post, unlocks the post, pulls the post up and locks it in the raised position.