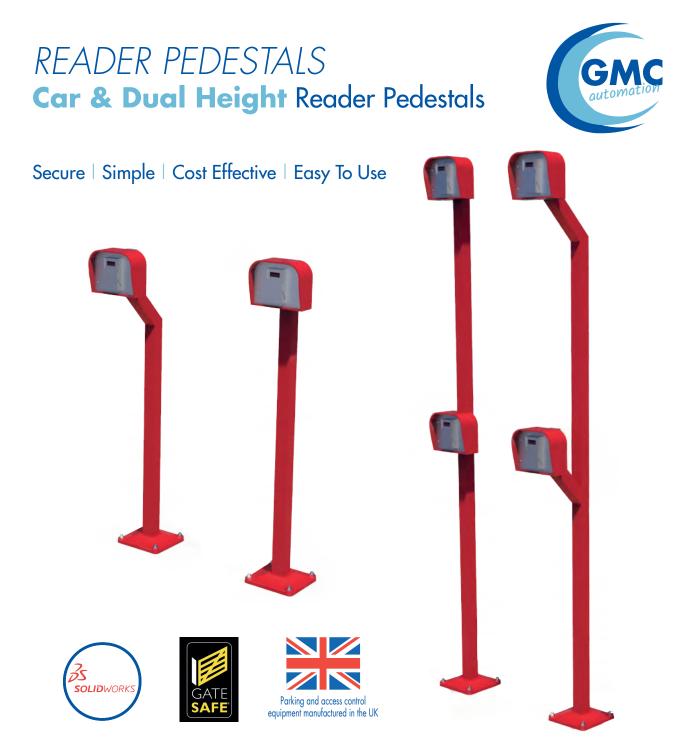

## Our reader pedestals can be custommade to suit your requirements.

We can alter the height/size and colour to suit.

They come in two versions: bolt down on to a plinth or cast-in.

When ordering, please specify the option that suits the site it is intended for.

Our standard versions shown above, have their own uses / merits as follows:

## Features

- Standard single height reader pedestal/lorry height/ dual height
- Two different head sizes available
- Suits general access control requirements
- Swan neck pedestals protrude to allow easier accessibility.
- Stainless Steel Fascia Plates
- Made from Aluminium for longevity
- Comes with fixing bolts ready to install
- Standard colour is Red RAL 3020 although optional colours are available
- Large access route down main post for cables 63mm
  for the standard and 75mm for the larger head

## Car & Dual Height Reader Pedestals

Solution Solution

h