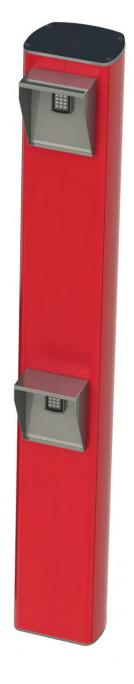

## CABINET READER PEDESTALS Car & Dual Height Cabinet Reader Pedestals

Secure | Simple | Cost Effective | Easy To Use

## Our reader cabinet pedestals can be custom-made to suit your requirements.

The design is sleek, unique and compliments our automatic barrier/gate range.

The design of the cabinet can internally accommodate all types of access control equipment, controllers, power supplies or additional cabling which needs to be discreet.

## Car & Dual Height Cabinet Reader Pedestals