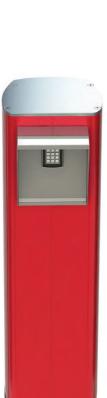

## CABINET READER PEDESTALS Car & Dual Height Cabinet Reader Pedestals

Secure | Simple | Cost Effective | Easy To Use

## Our reader cabinet pedestals can be custom-made to suit your requirements.

The design is sleek, unique and compliments our automatic barrier/gate range.

The design of the cabinet can internally accommodate all types of access control equipment, controllers, power supplies or additional cabling which needs to be discreet.

## Car & Dual Height Cabinet Reader Pedestals