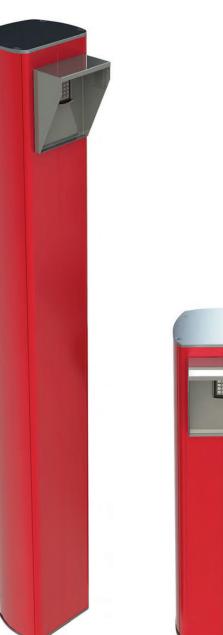

## CABINET READER PEDESTALS Car & Dual Height Cabinet Reader Pedestals

Secure | Simple | Cost Effective | Easy To Use

## Our reader cabinet pedestals can be custom-made to suit your requirements.

The design is sleek, unique and compliments our automatic barrier/gate range.

The design of the cabinet can internally accommodate all types of access control equipment, controllers, power supplies or additional cabling which needs to be discreet.

## Car & Dual Height Cabinet Reader Pedestals