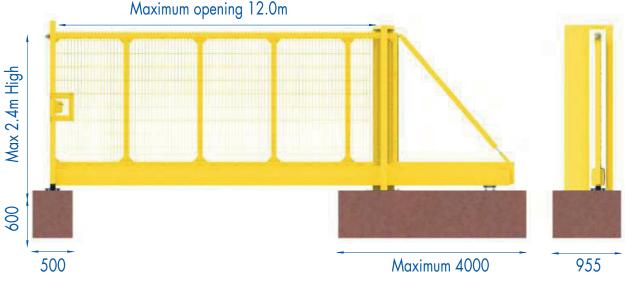

#### 9000M Added Benefits

- Maximum Span: 12 Metres
- Drive Unit: Manual
- Aluminium Powder Coated Finish
- Maximum Height: 2.4M (Max Width 12M)
- Maximum Height: 3.0M (Max Width 10M)
- Infill's: Mesh/Tube/Palisade/Louvre
- Infill's Dimensions: Standard Round Bar 30mm x 6mm Wall Thickness
- Ambient Humidity: -10 ~ 60°C
- Fixings: M16/M20 Anchor Shield Bolts Incl.
- Locinox Industrial Lock with Aluminium Housing & Stainless Steel Mechanism

### **Product Specifications**

Specification CE Approved BS/EN 12453

Maximum Span 12 Metres Drive-Through

Maximum Height 2.4 Metres (Max Width 12M)

Maximum Height 3.0 Metres (Max Width 10M)

**Dual Compound Epoxy Finish** 

Operation Manual

Finish

Colours All RAL Colours Available

250mm x 225mm Extruded Aluminium Beam **Dimensions** 

Dimensions Infill - 30mm Dia. x 6mm Wall Thickness

Locinox Industrial Lock with Aluminium Housing & Stainless Steel Mechanism