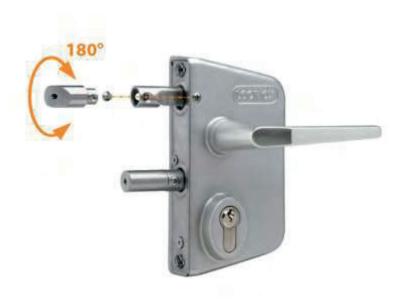

Optional spikes line the top of the gate to deter intruders. The 6mm wall thickness, evenly spaced individual aluminium bars fitted as standard, further add to the sturdy appearance. A heavy duty locking mechanism as standard will give you peace of mind in the knowledge that the lock is as tough and secure as the gate.

#### 9000M Added Benefits

- Maximum Span: 12 Metres
- Drive Unit: Manual
- Aluminium Powder Coated Finish
- Maximum Height: 2.4M (Max Width 12M)
- Maximum Height: 3.0M (Max Width 10M)
- Infill's: Mesh/Tube/Palisade/Louvre
- Infill's Dimensions: Standard Round Bar 30mm x 6mm Wall Thickness
- Ambient Humidity: -10 ~ 60°C
- Fixings: M16/M20 Anchor Shield Bolts Incl.
- Locinox Industrial Lock with Aluminium Housing & Stainless Steel Mechanism

Operation Manual

Finish

Colours All RAL Colours Available

250mm x 225mm Extruded Aluminium Beam **Dimensions** 

Dimensions Infill - 30mm Dia. x 6mm Wall Thickness

Locinox Industrial Lock with Aluminium Housing & Stainless Steel Mechanism