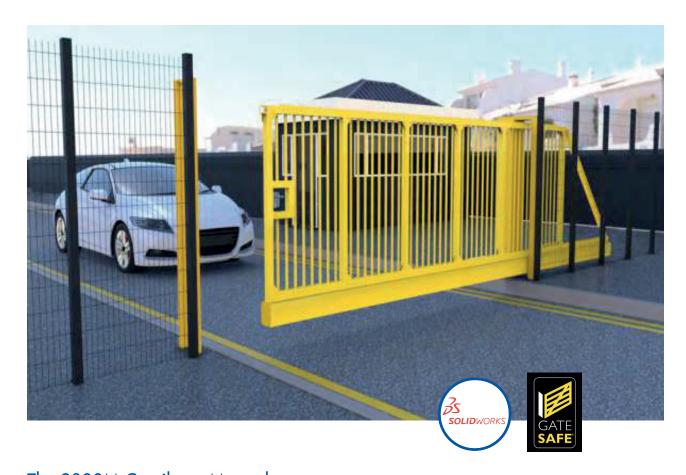

#### The 9000M Cantilever Manual Sliding Gate is a cost effective, low maintenance and simple way of manually controlling access to unauthorised areas.

The internal roller mechanism ensures a smooth and consistent ease of operation providing a durable and efficient service for years to come.

Optional spikes line the top of the gate to deter intruders. The 6mm wall thickness, evenly spaced individual aluminium bars fitted as standard, further add to the sturdy appearance. A heavy duty locking mechanism as standard will give you peace of mind in the knowledge that the lock is as tough and secure as the gate.

9000M Manual Sliding Gate