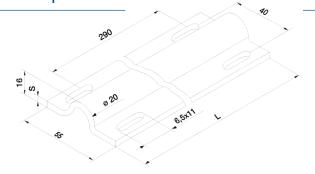

# SLIDING GATE RANGE

## 9000A Automatic Sliding Gate Mk2 Tracked



### Automatic | Compliant | Plug & Play



#### Tracked gates enable the Cantilever to be removed, thus allowing for a much reduced runback distance, where space is a premium.

Also tracked gates can allow for greater drive through openings as the weight of the main gate is supported front and rear.

Tracked gates do require some ongoing maintenance to keep the track area clean and free from Debris.

Gate Speed is also very slightly reduced allowing for a smooth and consistent operation.

#### Tracked Gate Wheel Spec

1 wheel as the front bottom and 1 wheel at the rear bottom

1230 O O-Groove Normal Wheel 2 Bearing Yellow Galvanised 120mmx30mm 480Kg Carrying Capacity (per wheel)





#### Gate Track Spec



9000A Automatic Sliding Gate Mk2 Tracked