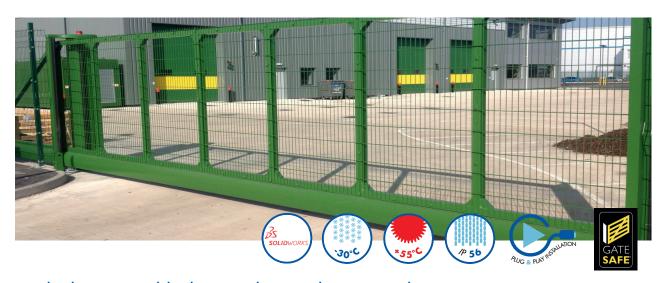

## 9000A Automatic Sliding Gate Mk2 Tracked

### Automatic | Compliant | Plug & Play

#### Tracked gates enable the Cantilever to be removed, thus allowing for a much reduced runback distance, where space is a premium.

Also tracked gates can allow for greater drive through openings as the weight of the main gate is supported front and rear.

Tracked gates do require some ongoing maintenance to keep the track area clean and free from Debris.

Gate Speed is also very slightly reduced allowing for a smooth and consistent operation.