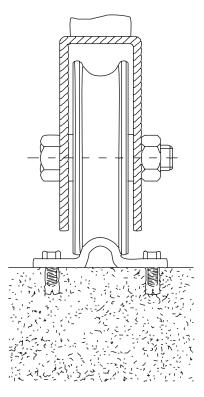

#### Tracked Gate Wheel Spec

1 wheel as the front bottom and 1 wheel at the rear bottom

1230 O O-Groove Normal Wheel 2 Bearing Yellow Galvanised 120mmx30mm 480Kg Carrying Capacity (per wheel)

#### Gate Track Spec

9000A Automatic Sliding Gate Mk2 Tracked