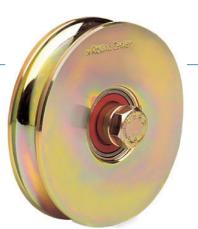

#### Tracked Gate Wheel Spec

1 wheel as the front bottom and 1 wheel at the rear bottom

1230 O O-Groove Normal Wheel 2 Bearing Yellow Galvanised 120mmx30mm 480Kg Carrying Capacity (per wheel)