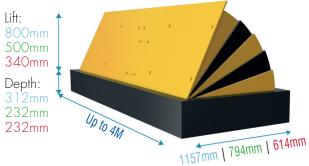

----------|------------------------------------------------------|
| Duty Cycle         | 100%                                                 |
| Installation       | Excavation of 400mm                                  |
| Finish             | Galvanised bottom frame<br>Top section powder coated |
| Power Requirements | Anti-skid paint on top plate<br>13 Amp, 1 Phase      |



### **PF8000SM** Shallow Blocker

### **Options for Access Control**

- Keypad
- **Proximity Cards**
- Photocells
- Voice/Video Intercom Access
- **Token Acceptors**
- Remote Control Fobs
- Loop Detectors

### **Optional Extras**

- LED Traffic lights
- Warning Siren
- Battery Back Up
- Warning Signage

## **Traffic Lights**

H 2100mm | W 367mm | D 290mm

### **Blocker** Dimensions

800 Lift | 500 Lift | 340 Lift





# Shallow Blocker