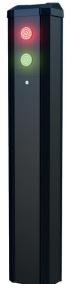

--------|------------------------------------------------------|
| Duty Cycle         | 100%                                                 |
| Installation       | Excavation of 400mm                                  |
| Finish             | Galvanised bottom frame<br>Top section powder coated |
| Power Requirements | Anti-skid paint on top plate<br>13 Amp, 1 Phase      |



### **PF8000SM** Shallow Blocker

### **Options for Access Control**

- Keypad
- **Proximity Cards**
- Photocells
- Voice/Video Intercom Access
- **Token Acceptors**
- Remote Control Fobs
- Loop Detectors

### **Optional Extras**

- LED Traffic lights
- Warning Siren
- Battery Back Up
- Warning Signage

## **Traffic Lights**

H 2100mm | W 367mm | D 290mm

### **Blocker** Dimensions

800 Lift | 500 Lift | 340 Lift





# Shallow Blocker