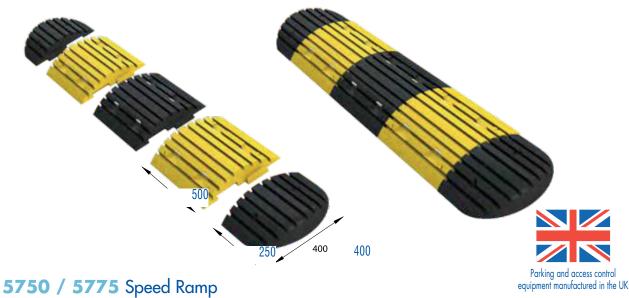

## SPEED RAMPS 5750 / 5775 Speed Ramp

## The design offers early visual warning and provides a highly effective method of restricting speed.

The speed ramp is available in two heights, consequently applying a set speed restriction, with the 50mm version reducing vehicles to speeds of 15-20mph.

The 75mm version to speeds of 5-10mph.

The 5750 can be laid in multiple lengths by simply interlocking each of the 500mm wide sections securely with four fixing bolts for extra stability.

It is recommended that signage is used in conjunction with speed ramps to warn oncoming traffic.