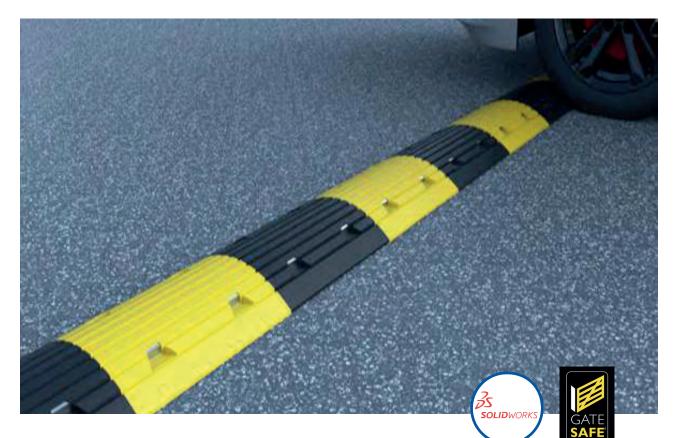

## SPEED RAMPS 5750 / 5775 Speed Ramp

## The design offers early visual warning and provides a highly effective method of restricting speed.

The speed ramp is available in two heights, consequently applying a set speed restriction, with the 50mm version reducing vehicles to speeds of 15-20mph.

The 75mm version to speeds of 5-10mph.

The 5750 can be laid in multiple lengths by simply interlocking each of the 500mm wide sections securely with four fixing bolts for extra stability.

It is recommended that signage is used in conjunction with speed ramps to warn oncoming traffic.