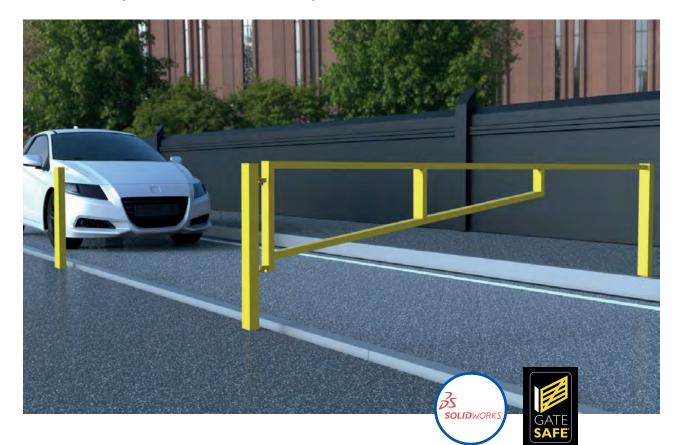

## The 5700 Swinging Gate provides an ideal low cost solutions to a wide variety of parking, road access and traffic management requirements.

It is ideal for locations or situations where a fully automated barrier or gate entry system is either not necessary or cost effective.

The 5700 is available as a single or double leaf version, in either standard or heavy duty box section.

Constructed from high quality steel hollow box section, the robust structure of the JPD5700 means it is ideally employed in unmanned areas

with low volume traffic.

This durable gate can be locked in either the open or closed position via an additional latch post and padlock, providing excellent security to any area when required.