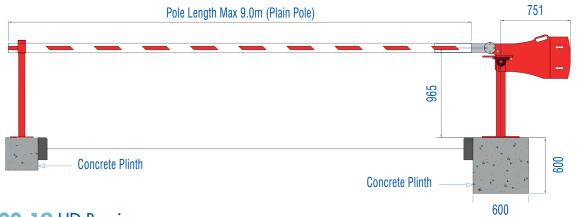

### **Product Specifications**

| Specification         | CE Approved                                                 |
|-----------------------|-------------------------------------------------------------|
| Max Span Dimensions   | 9.0m plain pole only   8.0m Bottom Skirt                    |
| Finish                | Zinc Plated & Polyester Powder Coated                       |
| Material Construction | Steel & Aluminium                                           |
| Counter Weights       | Steel PPC Counterweights                                    |
| Unit Weight           | Pedestal, and pole arm: 89Kg (Exclud<br>Counterweights)     |
| Dimensions            | Pedestal: 1110mm x 400mm x 520mm<br>Pole: 123mm x 84mm OVAL |
| Handing Options       | Left or Right Handed (Optional)                             |
| Fixings               | M16 anchor shield bolts included/M12 for End Rest           |
| Skirting Options      | Max 8 Metres                                                |
| External Padlock      | Padlock Brass 60mm Long Shackle c/w 3 Keys                  |