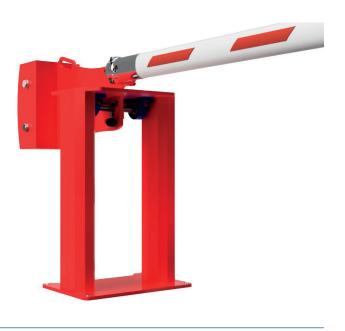

The pivot assembly is made of aluminium box section, the zinc plated shaft pivots on two heavyduty stainless steel bearing blocks.

The design of the 5000-19HD

incorporates a locking mechanism, allowing you to fix the barrier in the raised or lowered position prior to applying the padlock. A counter balanced fish tail weight is fine tuned for ease of operation.

The 5000-19HD comes complete

with a lockable end rest, padlock and keys.

Aluminium arm, finished in either alternate red and white or alternate yellow and black vinyl hatching as standard (other colours available.)