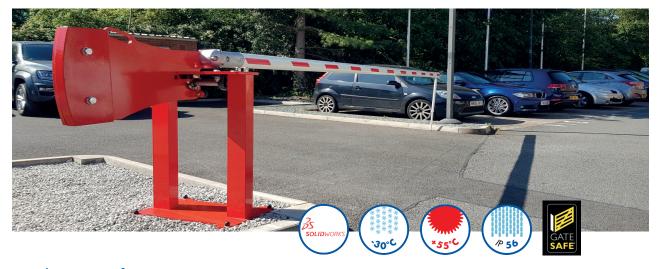

#### Manual Raise Arm Barriers are a low maintenance, cost effective way of manually controlling access to unauthorised or controlled areas.

We offer them in spans of up to 9 Metres (Heavy Duty Model).

The pivot assembly is made of aluminium box section, the zinc plated shaft pivots on two heavyduty stainless steel bearing blocks.

The design of the 5000-19HD

incorporates a locking mechanism, allowing you to fix the barrier in the raised or lowered position prior to applying the padlock. A counter balanced fish tail weight is fine tuned for ease of operation.

The 5000-19HD comes complete

with a lockable end rest, padlock and keys.

Aluminium arm, finished in either alternate red and white or alternate yellow and black vinyl hatching as standard (other colours available.)