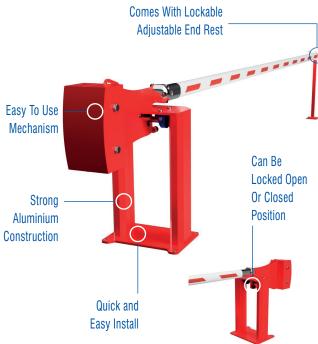

The pivot assembly is made of aluminium box section, the zinc plated shaft pivots on two heavyduty stainless steel bearing blocks.

The design of the 5000-19HD

incorporates a locking mechanism, allowing you to fix the barrier in the raised or lowered position prior to applying the padlock. A counter balanced fish tail weight is fine tuned for ease of operation.

The 5000-19HD comes complete

with a lockable end rest, padlock and keys.

Aluminium arm, finished in either alternate red and white or alternate yellow and black vinyl hatching as standard (other colours available.)