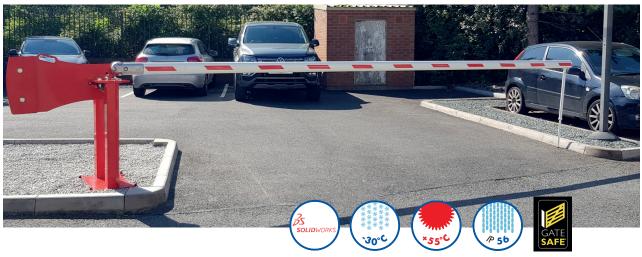

#### Manual Raise Arm Barriers are a low maintenance, cost effective way of manually controlling access to unauthorised or controlled areas.

We offer them in spans of up to 9 Metres (Heavy Duty Model).

The 5000-19HD comes complete

with a lockable end rest, padlock and keys.

Aluminium arm, finished in either alternate red and white or alternate yellow and black vinyl hatching as standard (other colours available.)